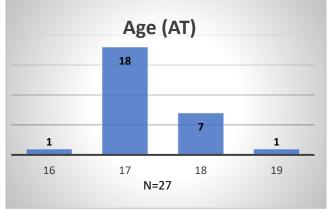

Data sources: cFive Supervisor – Probation Population and RMIS – JTDC Population

<sup>\*</sup>Age, Gender and Race for Criminal Court population (N=2) is not represented in this report.