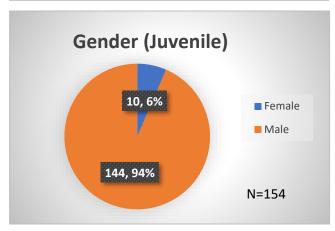

Data sources: cFive Supervisor – Probation Population and RMIS – JTDC Population

<sup>\*</sup>Age, Gender and Race for Criminal Court population (N=2) is not represented in this report.