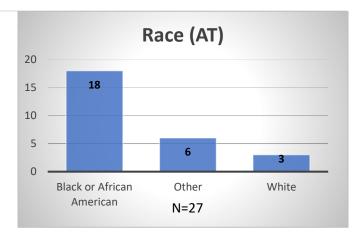

## Daily Data Dashboard – January 23, 2024 Demographics for JTDC Population Tuesday Morning Midnight Count

Total # of probation Involved youth<sup>1</sup>: 1,319

<sup>&</sup>lt;sup>1</sup> Probation Active: Any youth who is pending sentencing with an active social history, has been formally placed on probation or supervision with Cook County Juvenile Probation on the date of the report.

## Daily Data Dashboard – January 23, 2024 Demographics for JTDC Population Tuesday Morning Midnight Count