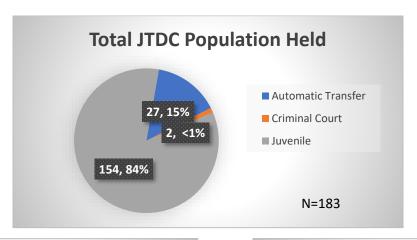

Data sources: cFive Supervisor – Probation Population and RMIS – JTDC Population

<sup>\*</sup>Age, Gender and Race for Criminal Court population (N=2) is not represented in this report.