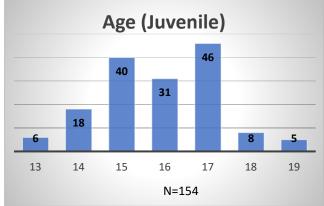

Data sources: cFive Supervisor – Probation Population and RMIS – JTDC Population

<sup>\*</sup>Age, Gender and Race for Criminal Court population (N=2) is not represented in this report.