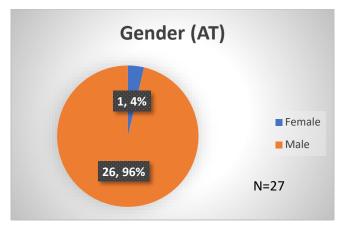

## Daily Data Dashboard – January 23, 2024 Demographics for JTDC Population Tuesday Morning Midnight Count

Total # of probation Involved youth<sup>1</sup>: 1,319

<sup>&</sup>lt;sup>1</sup> Probation Active: Any youth who is pending sentencing with an active social history, has been formally placed on probation or supervision with Cook County Juvenile Probation on the date of the report.

## Daily Data Dashboard – January 23, 2024 Demographics for JTDC Population Tuesday Morning Midnight Count