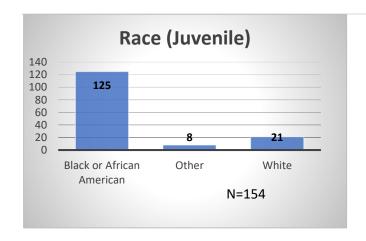

## Daily Data Dashboard – January 23, 2024 Demographics for JTDC Population Tuesday Morning Midnight Count

Total # of probation Involved youth<sup>1</sup>: 1,319

<sup>&</sup>lt;sup>1</sup> Probation Active: Any youth who is pending sentencing with an active social history, has been formally placed on probation or supervision with Cook County Juvenile Probation on the date of the report.

## Daily Data Dashboard – January 23, 2024 Demographics for JTDC Population Tuesday Morning Midnight Count